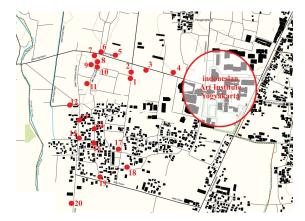

## **METHODOLOGY**

The method used in this study is a visual survey with photography to record mural drawings that exist in the area around ISI Yogyakarta. Observations were made to see the physical settings The condition of the area where the mural was made. The data is recorded to see the relationship between mural drawings and their environment. The recording of the image is then plotted into the base map of the area that was made before. In general, the existence of mural drawings is spread evenly around the ISI Yogyakarta campus. However, the focus of the conservation and social survey

was conducted in the eastern region bordering ISI Yogyakarta, namely in the geneng village

**Figure 1.** Mural Drawing Mapping (Source: author).

Interviews with art practitioners and the public in the selected area were carried out in the research process. The data obtained will be analyzed qualitatively. The analysis is carried out by understanding and compiling data between recorded observations and documentation and the results of interviews that have been collected, then systematically arranged so that conclusions can be drawn clearly.