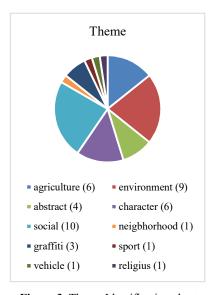

provide accents of art and make the area more attractive.

**Figure 2.** surrounding condition identification chart (Source: author).

The Mural Drawing theme in the Geneng village and its surrounding is divided into ten themes. social and environmental themes become the most widely used themes. Social themes revolve around social life between humans and manners (table 1 number 6,7,11,13). Diverse suburban environmental conditions are very compatible with social themes. In the context of art, murals have been widely used throughout the history of human life as a medium to express social conditions, beliefs, as well as those related to politics and rebellion. All expressions are deliberately shown to appear before the public. The mural, which was made as a form of criticism and resistance to government policies, considered more effective as a two-way communication medium that is, visual-verbal to the public. (Iswandi, 2016). The message conveyed is used as a reminder to the community to keep cooperation and respect, among others. This is still a characteristic of suburban and rural communities. The social theme is then connected to the environmental theme which tells the relationship between humans and the surrounding environment and general (table 1 1,3,10,12,14.). The theme of the environment shrinks to the theme of agriculture contained in the existing mural image. Table 1 numbers 1, 10, 12, 15,14.). Mural drawing with the theme of agriculture is in a location close to rice fields and villages, the majority of which work as farmers. From the selection of themes, there is a relationship between the mural image and where the picture was made. Themes that are close to the condition of the community and the surrounding environment make mural drawings in harmony with the place where they were made. Themes that have an imaginative character from the creator of the artist add to the diversity of the murals that exist in the region.

**Figure 3.** Theme Identification chart (Source: author).

The location of mural drawings made in this area is mostly on the walls of private houses. This proves the interaction between residents and the artists who made the pictures. This interaction provides collaboration results in mural drawing execution from determining the location of the mural drawing and the theme to be used. Negotiations of Space and wall area for mural drawings determined together and not only from one side. From interviews conducted with the artists, found that there was citizen participation in the making of murals, specifically in determining the fields and proposed themes to be used. Locations for making mural drawings other than private house walls are residential walls, local store walls, and office building walls (in a small portion).