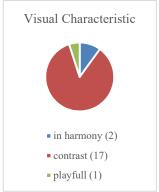

**Figure 4.** location identification chart (Source: author).

Visual Characteristics of mural drawings mostly contrast with the environment. It can be seen from Striking dan different colors from the surrounding environment. With the selection of striking colors makes the mural drawing more exposed and easy to see. It is paying attention of people who pass through it. The selection of creative and imaginative object images makes the mural stand out from the environment.

On the other hand, the thing that makes murals can be integrated with the surrounding environment is the selection of scale and proportion of mural drawings to the surrounding environment. Placement on the wall with a size that adjusts to the scale of elements of the environment around it makes the mural look attractive. The choice of size of objects in mural drawings can be treated well by the artists.

**Figure 5.** visual identification chart (Source: author).

|     | Tabel 1. Mural drawing theme compatibility breakdown                                                                                                                                                                                                                                                                                                                                                                                                                                                                                                                                                                                                                                                                                                                                                                                                                                                                                                                                                                                                                                                                                                                                                                                                                                                                                                                                                                                                                                                                                                                                                                                                                                                                                                                                                                                                                                                                                                                                                                                                                                                                           |                                                         |                         |                                                                                    |                                                              |
|-----|--------------------------------------------------------------------------------------------------------------------------------------------------------------------------------------------------------------------------------------------------------------------------------------------------------------------------------------------------------------------------------------------------------------------------------------------------------------------------------------------------------------------------------------------------------------------------------------------------------------------------------------------------------------------------------------------------------------------------------------------------------------------------------------------------------------------------------------------------------------------------------------------------------------------------------------------------------------------------------------------------------------------------------------------------------------------------------------------------------------------------------------------------------------------------------------------------------------------------------------------------------------------------------------------------------------------------------------------------------------------------------------------------------------------------------------------------------------------------------------------------------------------------------------------------------------------------------------------------------------------------------------------------------------------------------------------------------------------------------------------------------------------------------------------------------------------------------------------------------------------------------------------------------------------------------------------------------------------------------------------------------------------------------------------------------------------------------------------------------------------------------|---------------------------------------------------------|-------------------------|------------------------------------------------------------------------------------|--------------------------------------------------------------|
| No. | Mural Drawing                                                                                                                                                                                                                                                                                                                                                                                                                                                                                                                                                                                                                                                                                                                                                                                                                                                                                                                                                                                                                                                                                                                                                                                                                                                                                                                                                                                                                                                                                                                                                                                                                                                                                                                                                                                                                                                                                                                                                                                                                                                                                                                  | Theme                                                   | position                | Surrounding condition                                                              | Visual characteristic                                        |
| 1   | TOWNS OF THE PARTY | Agriculture     Environme     nt                        | Housing cluster wall    | <ul><li>Housing/set tlement</li><li>Paddy field</li></ul>                          | Color<br>picking is In<br>harmony<br>with the<br>surrounding |
| 2   |                                                                                                                                                                                                                                                                                                                                                                                                                                                                                                                                                                                                                                                                                                                                                                                                                                                                                                                                                                                                                                                                                                                                                                                                                                                                                                                                                                                                                                                                                                                                                                                                                                                                                                                                                                                                                                                                                                                                                                                                                                                                                                                                | Abstract     Character     mechanic                     | Housing cluster wall    | <ul> <li>Housing/set tlement</li> <li>Paddy field</li> <li>Local street</li> </ul> | Have a contrast colors with the surrounding                  |
| 3   |                                                                                                                                                                                                                                                                                                                                                                                                                                                                                                                                                                                                                                                                                                                                                                                                                                                                                                                                                                                                                                                                                                                                                                                                                                                                                                                                                                                                                                                                                                                                                                                                                                                                                                                                                                                                                                                                                                                                                                                                                                                                                                                                | Social     Environme     nt                             | Local<br>store wall     | <ul> <li>Housing/set tlement</li> <li>Paddy field</li> <li>Local street</li> </ul> | Have a contrast colors with the surrounding                  |
| 4   |                                                                                                                                                                                                                                                                                                                                                                                                                                                                                                                                                                                                                                                                                                                                                                                                                                                                                                                                                                                                                                                                                                                                                                                                                                                                                                                                                                                                                                                                                                                                                                                                                                                                                                                                                                                                                                                                                                                                                                                                                                                                                                                                | Social     Environme     nt                             | Local<br>store wall     | kampong / settlement     local street                                              | Have a contrast colors with the surrounding                  |
| 5   |                                                                                                                                                                                                                                                                                                                                                                                                                                                                                                                                                                                                                                                                                                                                                                                                                                                                                                                                                                                                                                                                                                                                                                                                                                                                                                                                                                                                                                                                                                                                                                                                                                                                                                                                                                                                                                                                                                                                                                                                                                                                                                                                | <ul><li>Human</li><li>Abstract</li><li>Social</li></ul> | Craft<br>studio<br>wall | <ul> <li>Housing/set tlement</li> <li>Local street</li> </ul>                      | Have a contrast colors with the surrounding                  |
| 6   |                                                                                                                                                                                                                                                                                                                                                                                                                                                                                                                                                                                                                                                                                                                                                                                                                                                                                                                                                                                                                                                                                                                                                                                                                                                                                                                                                                                                                                                                                                                                                                                                                                                                                                                                                                                                                                                                                                                                                                                                                                                                                                                                | Social     neighborho     od                            | Private<br>house        | <ul><li>kampong /<br/>settlement</li><li>kampong<br/>alley</li></ul>               | Have a contrast colors with the surrounding                  |