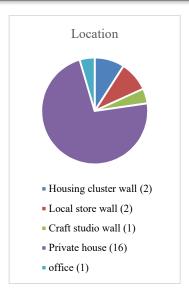

**Figure 3.** Theme Identification chart (Source: author).

The location of mural drawings made in this area is mostly on the walls of private houses. This proves the interaction between residents and the artists who made the pictures. This interaction provides collaboration results in mural drawing execution from determining the location of the mural drawing and the theme to be used. Negotiations of Space and wall area for mural drawings determined together and not only from one side. From interviews conducted with the artists, found that there was citizen participation in the making of murals, specifically in determining the fields and proposed themes to be used. Locations for making mural drawings other than private house walls are residential walls, local store walls, and office building walls (in a small portion).

**Figure 4.** location identification chart (Source: author).

Visual Characteristics of mural drawings mostly contrast with the environment. It can be seen from Striking dan different colors from the surrounding environment. With the selection of striking colors makes the mural drawing more exposed and easy to see. It is paying attention of people who pass through it. The selection of creative and imaginative object images makes the mural stand out from the environment.