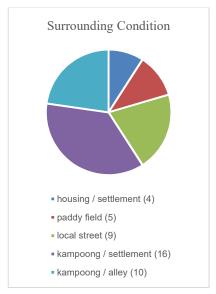

# RESULTS AND DISCUSSION

In the Geneng village and its surrounding area, mural drawings mostly found in accessible areas. It can be seen that all mural drawings are on the side of the village road and the kampong alley. The appearance of murals in the circulation area of the community makes the mural more exposed because people are passing by and naturally inviting people to look at the drawing. The area around the mural drawing is mostly located in densely populated settlements, in the kampong settlement. Many kinds of mural images making the village more attractive. The choice of the theme of mural drawing becomes very important so that later the mural drawing will be in harmony with the environment. The condition of the village that blends with the productive area makes the paddy field area also gets a mural drawing intervention. The existence of mural drawings that have agricultural themes in paddy fields

provide accents of art and make the area more attractive.

**Figure 2.** surrounding condition identification chart (Source: author).

The Mural Drawing theme in the Geneng village and its surrounding is divided into ten themes. social and environmental themes become the most widely used themes. Social themes revolve around social life between humans and manners (table 1 number 6,7,11,13). Diverse suburban environmental conditions are very compatible with social themes. In the context of art, murals have been widely used throughout the history of human life as a medium to express social conditions, beliefs, as well as those related to politics and rebellion. All expressions are deliberately shown to appear before the public. The mural, which was made as a form of criticism and resistance to government policies, considered more effective as a two-way communication medium that is, visual-verbal to the public. (Iswandi, 2016). The message conveyed is used as a reminder to the community to keep cooperation and respect, among others. This is still a characteristic of suburban and rural communities. The social theme is then connected to the environmental theme which tells the relationship between humans and the surrounding environment and general (table 1 1,3,10,12,14.). The theme of the environment shrinks to the theme of agriculture contained in the existing mural image. Table 1 numbers 1, 10, 12, 15,14.). Mural drawing with the theme of agriculture is in a location close to rice fields and villages, the majority of which work as farmers. From the selection of themes, there is a relationship between the mural image and where the picture was made. Themes that are close to the condition of the community and the surrounding environment make mural drawings in harmony with the place where they were made. Themes that have an imaginative character from the creator of the artist add to the diversity of the murals that exist in the region.