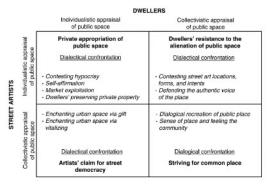

**Figure 6.** consumption ideologies of public space (Source: Visconti *et al.*, 2014).

The ideology in the consumption of public space is divided into four based on the degree of individual and collective viewpoints of consumers assessment, namely in this context is artists and private property owners. The model can assess the value of a mural drawing (street art) in public space based on conditions in the area. Based on the analysis conducted, the dynamics of mural drawing making process starting from the theme, choosing the location of the mural, the condition of the surrounding environment and its visual characteristics are the result of interaction between artists and the

surrounding community. By using the ideology of public space consumption model. (Visconti et al., 2014) It can be seen that the existence of mural drawings can have value to the environment if the planning can be done collectively by the stakeholders. The difference in perspective in the consumption of public space, the stresses that occur in cases of making murals can be suppressed with the spirit of togetherness formed from these interactions.